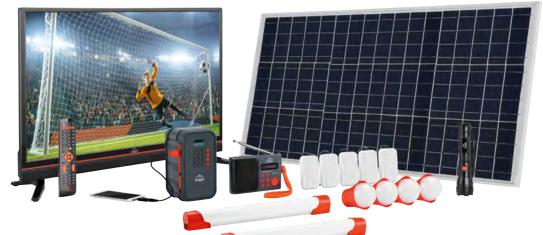

## Specifications

Solar Panel Battery Lamps Accessories

Appliances

Tube light Bulbs

Lighting Runtime

Additional Features

Solar TV (purchasable separately)

21000 lumen-hours of light on full battery Customizable brightness settings, Power Saver mode, bulbs can be connected in series to reach distant rooms 32" LED TV with DVBT2 +S2 tuner, up to 15W operating power

s Gift box Weight

Gift box Dimensions 40' HQ Container Loading

Units in a carton

4 pcs (SHLS only, solar panel and TV packed separately)

.....

.....

4.2kg

350\*247\*213mm

840pcs

**PayGo:** Pay in easy installments

32" Screen Big screen size

Free solar energy

Power saver mode