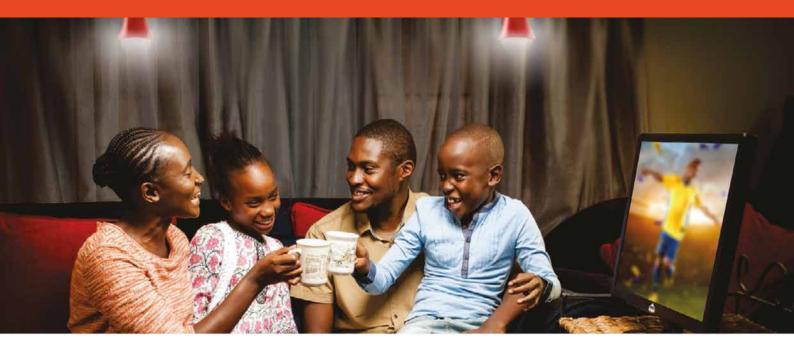

A Brighter Future



## d.light X3000 Solar Home System



## Specifications

Solar Panel Battery Lamps Accessories

Appliances

Tube light Bulbs



Lighting Runtime

Additional Features

Solar TV (purchasable separately)

21000 lumen-hours of light on full battery Customizable brightness settings, Power Saver mode, bulbs can be connected in series to reach distant rooms 32" LED TV with DVBT2 +S2 tuner, up to 15W operating power

s Gift box Weight

Gift box Dimensions 40' HQ Container Loading

Units in a carton

4 pcs (SHLS only, solar panel and TV packed separately)

.....

.....

4.2kg

350\*247\*213mm

840pcs



**PayGo:** Pay in easy installments



32" Screen Big screen size

Free solar energy



Power saver mode