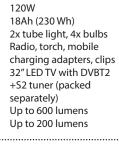

## Specifications

Solar Panel Battery Lamps Accessories

Appliances

Tube light Bulbs

Lighting Runtime

Additional Features

Solar TV (purchasable separately)

21000 lumen-hours of light on full battery Customizable brightness settings, Power Saver mode, bulbs can be connected in series to reach distant rooms 32" LED TV with DVBT2 +S2 tuner, up to 15W operating power